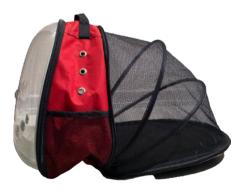

its content.

(x)

125 mg/kg 12500 IU/kg 1000 IU/kg 800 mg/kg

Niacin Pyridoxine Folic Acid Vitamin B12 Omega - 3 Fatty Acids Omega - 6 Fatty Acids Biotin

Easy Digestion

It has been formulated with high quality raw material sources for digestibility, and the intestinal flora of puppies is optimized with natural probiotic extracts in its content.

13.6 mg/kg 1.5 mg/kg 0.216 mg/kg 0.030 mg/kg 1.0 2.0 0.022 mg/kg

Healthy Skin and Shiny



It has rich content of Omega 3 and Omega 6 fatty acids, which are essential for healthy and shiny hair.

2.5 mg/kg 5.2 mg/kg 12 mg/kg

## **PRODUCTS OF OUR BRANDS**





















## DOG FOOD





















# **CAT FOOD**































# **PETSBURGER ECO BAGS**



# **BACKPACK AND SIDE BAGS**



# **PETSBURGER ECO BAGS**







# **CAT CARRIER BAG**





## **OPEN CAT TOILET AND DOUBLE WATER BOWL**





# **CLOSED CAT TOILET**