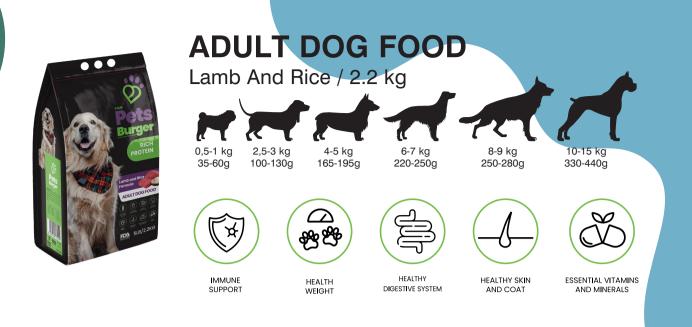

#### FOR OUR BEST FRIENDS...

For a healthy dog food, there's nothing better than PetsBurger. Our recipe contains a good amount of lamb meat and it is made with the finest natural ingredients enhanced with vitamins, minerals and other nutrients that are necessary for skeletal and muscular systems of dogs. To have a strong condition and strong heart, dogs need amino acids. Through PetsBurger's special formula we provide them so your dog will have healthy heart-strong condition. Also, PetsBurger has a rich granule and fiber content that help prevention for your dog's dentition and mouth structure. PetsBurger lamb is an easily ligestible food. It supports the immune system of dogs in a good way.

INGREDIENTS: Processed Animal Protein, Wheat, Corn, Animal Fat, Wheat Middlings, Corn Gluten, Rice, Dried Sugar Beef, Liver Aroma, Dried Lamb Meat, Salt, Flaxseed, Dried Brewer's Yeast.

STRONG MUSCLES, HEALTHY SKELETAL STRUCTURE: Through its special formula, Pets Burger helps dogs to be stronger by means of its formula containing vitamin D and calcium, which are necessary for skeletal and muscular systems.

HEALTHY HEART-STRONG CONDITION: Pets Burger which is produced with healthy ingredients provides amino acids through the lamb content that are needed by dogs. Through these amino acids, it helps dogs have a strong condition and a strong heart.

**HEALTHY DIGESTIVE SYSTEM:** Pets Burger supports the strengthening the immune system of dogs. Pets Burger is produced using highly digestible ingredients. Since it is easily digestible, it provides the highest benefit from nutrients. It helps to the excret on of dry stools due to its healthy grain and protein content. Pets Burger Lamb is an easily digestible food especially for dogs prone to periodic diarrhea. This food contains bentotine for improved stool quality and it also contains prebliotics for a better balance in the microflora og the intestines.

MINERALS: Calcium, phosphorus, sodium, iodine, zinc, copper, potassium chloride, iron, selenium

VITAMINS: Vit. A, Vit. D, Vit. E, Vit. C, Vit. B1 - B2 - B3 (Niacin) B6 B12 - B7 (Biotin), B9 (Folic Acid), Vit. K, Choline, Calcium, Pantothene, histidine, arginine.