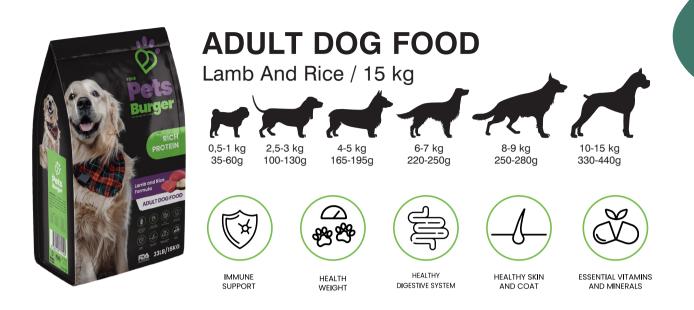

#### FOR OUR BEST FRIENDS...

For a healthy dog food, there's nothing better than PetsBurger. Our recipe contains a good amount of lamb meat and it is made with the finest natural ingredients enhanced with vitamins, minerals and other nutrients that are necessary for skeletal and muscular systems of dogs. To have a strong condition and strong heart, dogs need amino acids. Through PetsBurger's special formula we provide them so your dog will have healthy heart-strong condition. Also, PetsBurger has a rich granule and fiber content that help prevention for your dog's dentition and mouth structure. PetsBurger lamb is an easily ligestible food. It supports the immune system of dogs in a good way.

INGREDIENTS: Processed Animal Protein, Wheat, Corn, Animal Fat, Wheat Middlings, Corn Gluten, Rice, Dried Sugar Beef, Liver Aroma, Dried Lamb Meat, Salt, Flaxseed, Dried Brewer's Yeast.

STRONG MUSCLES, HEALTHY SKELETAL STRUCTURE: Through its special formula, Pets Burger helps dogs to be stronger by means of its formula containing vitamin D and calcium, which are necessary for skeletal and muscular systems.

HEALTHY HEART-STRONG CONDITION: Pets Burger which is produced with healthy ingredients provides amino acids through the lamb content that are needed by dogs. Through these amino acids, it helps dogs have a strong condition and a strong heart.

**HEALTHY DIGESTIVE SYSTEM:** Pets Burger supports the strengthening the immune system of dogs. Pets Burger is produced using highly digestible ingredients. Since it is easily digestible, it provides the highest benefit from nutrients. It helps to the excret on of dry stools due to its healthy grain and protein content. Pets Burger Lamb is an easily digestible food especially for dogs prone to periodic diarrhea. This food contains bentotine for improved stool quality and it also contains prebliotics for a better balance in the microflora og the intestines.

MINERALS: Calcium, phosphorus, sodium, iodine, zinc, copper, potassium chloride, iron, selenium

VITAMINS: Vit. A, Vit. D, Vit. E, Vit. C, Vit. B1 - B2 - B3 (Niacin) B6 B12 - B7 (Biotin), B9 (Folic Acid), Vit. K, Choline, Calcium, Pantothene, histidine, arginine.