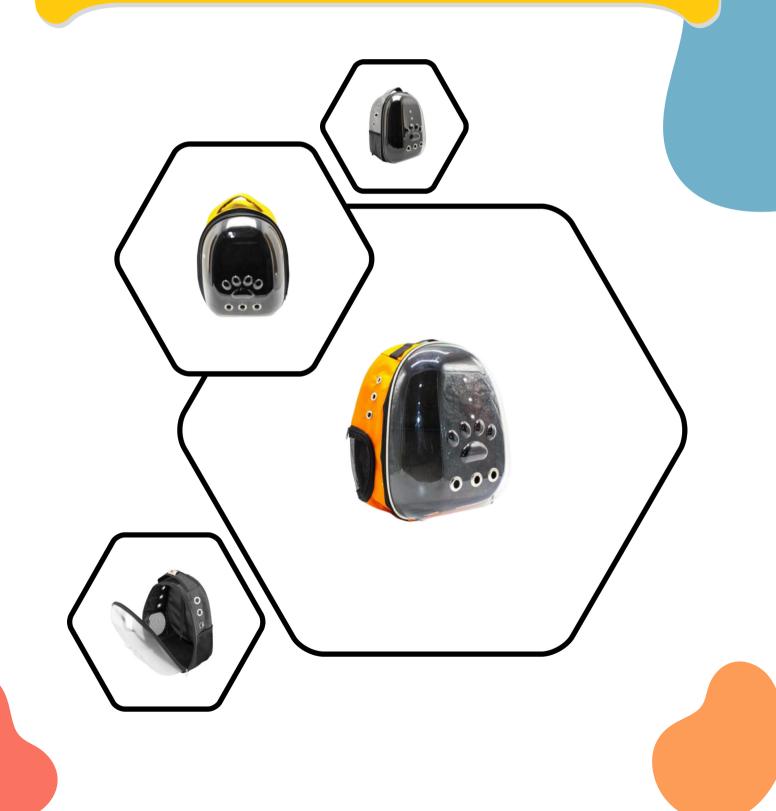

es is supported with nucleotides and natural probiotic fibers in its content.

(x)

125 mg/kg 12500 IU/kg 1000 IU/kg 800 mg/kg

Niacin Pyridoxine Folic Acid Vitamin B12 Omega - 3 Fatty Acids Omega - 6 Fatty Acids Biotin

Easy Digestion

It has been formulated with high quality raw material sources for digestibility, and the intestinal flora of puppies is optimized with natural probiotic extracts in its content.

13.6 mg/kg 1.5 mg/kg 0.216 mg/kg 0.030 mg/kg 1.0 2.0 0.022 mg/kg

Healthy Skin and Shiny



It has rich content of Omega 3 and Omega 6 fatty acids, which are essential for healthy and shiny hair.

2.5 mg/kg 5.2 mg/kg 12 mg/kg

## **PRODUCTS OF OUR BRANDS**





















## DOG FOOD





















# **CAT FOOD**































# **PETSBURGER ECO BAGS**



# **BACKPACK AND SIDE BAGS**



# **PETSBURGER ECO BAGS**







# **CAT CARRIER BAG**





## **OPEN CAT TOILET AND DOUBLE WATER BOWL**





# **CLOSED CAT TOILET**