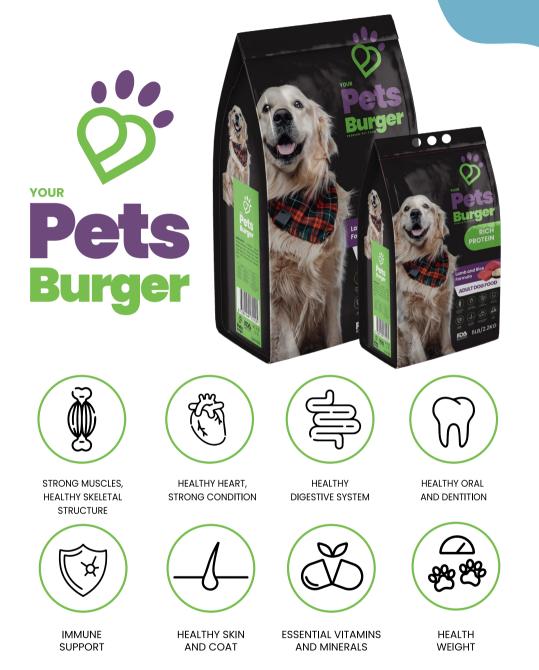

#### FOR OUR BEST FRIENDS...

For a healthy dog food, there's nothing better than PetsBurger. Our recipe contains a good amount of lamb meat and it is made with the finest natural ingredients enhanced with vitamins, minerals and other nutrients that are necessary for skeletal and muscular systems of dogs. To have a strong condition and strong heart, dogs need amino acids. Through PetsBurger's special formula we provide them so your dog will have healthy heart-strong condition. Also, PetsBurger has a rich granule and fiber content that help prevention for your dog's dentition and mouth structure. PetsBurger lamb is an easily ligestible food. It supports the immune system of dogs in a good way.

INGREDIENTS: Processed Animal Protein, Wheat, Corn, Animal Fat, Wheat Middlings, Corn Gluten, Rice, Dried Sugar Beef, Liver Aroma, Dried Lamb Meat, Salt, Flaxseed, Dried Brewer's Yeast.

STRONG MUSCLES, HEALTHY SKELETAL STRUCTURE: Through its special formula, Pets Burger helps dogs to be stronger by means of its formula containing vitamin D and calcium, which are necessary for skeletal and muscular systems.

HEALTHY HEART-STRONG CONDITION: Pets Burger which is produced with healthy ingredients provides amino acids through the lamb content that are needed by dogs. Through these amino acids, it helps dogs have a strong condition and a strong heart.

**HEALTHY DIGESTIVE SYSTEM:** Pets Burger supports the strengthening the immune system of dogs. Pets Burger is produced using highly digestible ingredients. Since it is easily digestible, it provides the highest benefit from nutrients. It helps to the excret on of dry stools due to its healthy grain and protein content. Pets Burger Lamb is an easily digestible food especially for dogs prone to periodic diarrhea. This food contains bentotine for improved stool quality and it also contains prebliotics for a better balance in the microflora og the intestines.

MINERALS: Calcium, phosphorus, sodium, iodine, zinc, copper, potassium chloride, iron, selenium

VITAMINS: Vit. A, Vit. D, Vit. E, Vit. C, Vit. B1 - B2 - B3 (Niacin) B6 B12 - B7 (Biotin), B9 (Folic Acid), Vit. K, Choline, Calcium, Pantothene, histidine, arginine.