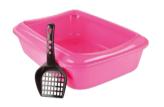

oxine Folic Acid Vitamin B12 Omega - 3 Fatty Acids Omega - 6 Fatty Acids Biotin

Easy Digestion

It has been formulated with high quality raw material sources for digestibility, and the intestinal flora of puppies is optimized with natural probiotic extracts in its content.

13.6 mg/kg 1.5 mg/kg 0.216 mg/kg 0.030 mg/kg 1.0 2.0 0.022 mg/kg

Healthy Skin and Shiny



It has rich content of Omega 3 and Omega 6 fatty acids, which are essential for healthy and shiny hair.

2.5 mg/kg 5.2 mg/kg 12 mg/kg

## **PRODUCTS OF OUR BRANDS**





















## DOG FOOD





















# **CAT FOOD**































# **PETSBURGER ECO BAGS**



# **BACKPACK AND SIDE BAGS**



# **PETSBURGER ECO BAGS**







# **CAT CARRIER BAG**





## **OPEN CAT TOILET AND DOUBLE WATER BOWL**





# **CLOSED CAT TOILET**