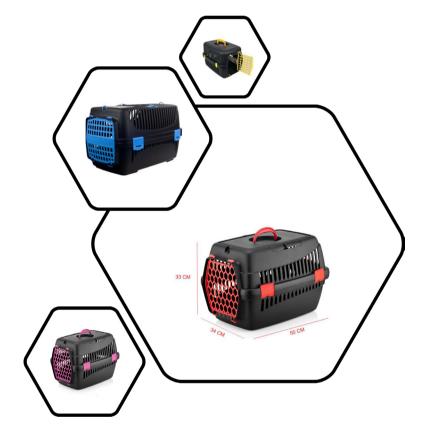

g 12500 IU/kg 1000 IU/kg 800 mg/kg

Niacin Pyridoxine Folic Acid Vitamin B12 Omega - 3 Fatty Acids Omega - 6 Fatty Acids Biotin

Easy Digestion

It has been formulated with high quality raw material sources for digestibility, and the intestinal flora of puppies is optimized with natural probiotic extracts in its content.

13.6 mg/kg 1.5 mg/kg 0.216 mg/kg 0.030 mg/kg 1.0 2.0 0.022 mg/kg

Healthy Skin and Shiny



It has rich content of Omega 3 and Omega 6 fatty acids, which are essential for healthy and shiny hair.

2.5 mg/kg 5.2 mg/kg 12 mg/kg

## **PRODUCTS OF OUR BRANDS**





















## DOG FOOD





















# **CAT FOOD**































# **PETSBURGER ECO BAGS**



# **BACKPACK AND SIDE BAGS**



# **PETSBURGER ECO BAGS**







# **CAT CARRIER BAG**





## **OPEN CAT TOILET AND DOUBLE WATER BOWL**





# **CLOSED CAT TOILET**