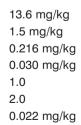

#### mechanism of puppies is supported with

125 mg/kg

12500 IU/kg

1000 IU/kg

800 mg/kg

2.5 mg/kg

5.2 mg/kg

12 mg/kg

**Easy Digestion** It has been formulated with high quality raw material sources for digestibility, and the intestinal flora of puppies is optimized with natural probiotic extracts in its content.

Niacin Pyridoxine Folic Acid Vitamin B12 Omega - 3 Fatty Acids Omega - 6 Fatty Acids Biotin

Easy Digestion

It has been formulated with high quality raw material sources for digestibility, and the intestinal flora of puppies is optimized with natural probiotic extracts in its content.

13.6 mg/kg 1.5 mg/kg 0.216 mg/kg 0.030 mg/kg 1.0 2.0 0.022 mg/kg