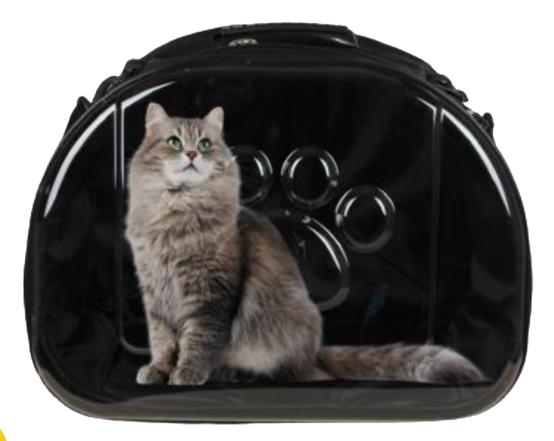

and natural probiotic fibers in its content.

(x)

125 mg/kg 12500 IU/kg 1000 IU/kg 800 mg/kg

Niacin Pyridoxine Folic Acid Vitamin B12 Omega - 3 Fatty Acids Omega - 6 Fatty Acids Biotin

Easy Digestion

It has been formulated with high quality raw material sources for digestibility, and the intestinal flora of puppies is optimized with natural probiotic extracts in its content.

13.6 mg/kg 1.5 mg/kg 0.216 mg/kg 0.030 mg/kg 1.0 2.0 0.022 mg/kg

Healthy Skin and Shiny



It has rich content of Omega 3 and Omega 6 fatty acids, which are essential for healthy and shiny hair.

2.5 mg/kg 5.2 mg/kg 12 mg/kg

## **PRODUCTS OF OUR BRANDS**





















## DOG FOOD





















# **CAT FOOD**































# **PETSBURGER ECO BAGS**



# **BACKPACK AND SIDE BAGS**



# **PETSBURGER ECO BAGS**







# **CAT CARRIER BAG**





## **OPEN CAT TOILET AND DOUBLE WATER BOWL**





# **CLOSED CAT TOILET**