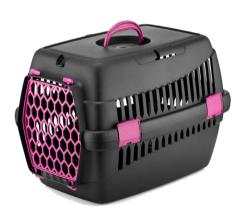

/kg 12500 IU/kg 1000 IU/kg 800 mg/kg

Niacin Pyridoxine Folic Acid Vitamin B12 Omega - 3 Fatty Acids Omega - 6 Fatty Acids Biotin

Easy Digestion

It has been formulated with high quality raw material sources for digestibility, and the intestinal flora of puppies is optimized with natural probiotic extracts in its content.

13.6 mg/kg 1.5 mg/kg 0.216 mg/kg 0.030 mg/kg 1.0 2.0 0.022 mg/kg

Healthy Skin and Shiny



It has rich content of Omega 3 and Omega 6 fatty acids, which are essential for healthy and shiny hair.

2.5 mg/kg 5.2 mg/kg 12 mg/kg

## **PRODUCTS OF OUR BRANDS**





















## DOG FOOD





















# **CAT FOOD**































# **PETSBURGER ECO BAGS**



# **BACKPACK AND SIDE BAGS**



# **PETSBURGER ECO BAGS**







# **CAT CARRIER BAG**





## **OPEN CAT TOILET AND DOUBLE WATER BOWL**





# **CLOSED CAT TOILET**