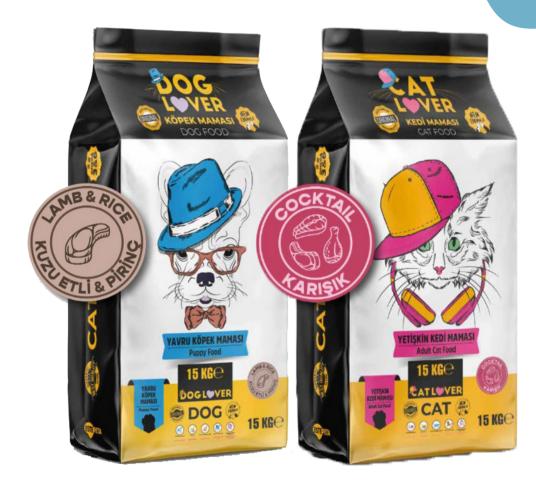

in D Vitamin E Thiamine Riboflavin Pantothenic Acid

**Immune Support** The natural defense mechanism of puppies is supported with nucleotides and natural probiotic fibers in its content.

(x)

125 mg/kg 12500 IU/kg 1000 IU/kg 800 mg/kg

Niacin Pyridoxine Folic Acid Vitamin B12 Omega - 3 Fatty Acids Omega - 6 Fatty Acids Biotin

Easy Digestion

It has been formulated with high quality raw material sources for digestibility, and the intestinal flora of puppies is optimized with natural probiotic extracts in its content.

13.6 mg/kg 1.5 mg/kg 0.216 mg/kg 0.030 mg/kg 1.0 2.0 0.022 mg/kg

Healthy Skin and Shiny



It has rich content of Omega 3 and Omega 6 fatty acids, which are essential for healthy and shiny hair.

2.5 mg/kg 5.2 mg/kg 12 mg/kg

## **PRODUCTS OF OUR BRANDS**





















## DOG FOOD





















# **CAT FOOD**































# **PETSBURGER ECO BAGS**



# **BACKPACK AND SIDE BAGS**



# **PETSBURGER ECO BAGS**







# **CAT CARRIER BAG**





## **OPEN CAT TOILET AND DOUBLE WATER BOWL**





# **CLOSED CAT TOILET**