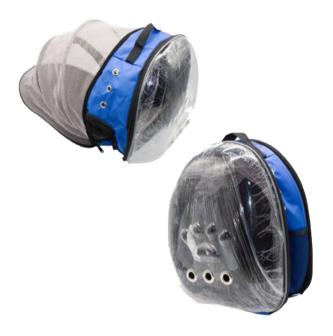

in its content.

(x)

125 mg/kg 12500 IU/kg 1000 IU/kg 800 mg/kg

Niacin Pyridoxine Folic Acid Vitamin B12 Omega - 3 Fatty Acids Omega - 6 Fatty Acids Biotin

Easy Digestion

It has been formulated with high quality raw material sources for digestibility, and the intestinal flora of puppies is optimized with natural probiotic extracts in its content.

13.6 mg/kg 1.5 mg/kg 0.216 mg/kg 0.030 mg/kg 1.0 2.0 0.022 mg/kg

Healthy Skin and Shiny



It has rich content of Omega 3 and Omega 6 fatty acids, which are essential for healthy and shiny hair.

2.5 mg/kg 5.2 mg/kg 12 mg/kg

## **PRODUCTS OF OUR BRANDS**





















## DOG FOOD





















# **CAT FOOD**































# **PETSBURGER ECO BAGS**



# **BACKPACK AND SIDE BAGS**



# **PETSBURGER ECO BAGS**







# **CAT CARRIER BAG**





## **OPEN CAT TOILET AND DOUBLE WATER BOWL**





# **CLOSED CAT TOILET**