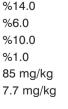

#### **GUARANTEED ANALYSIS**

| Crude Protein (Min)        |
|----------------------------|
| Crude Fat                  |
| <mark>Crude Fib</mark> er  |
| Moisture                   |
| <mark>Calcium (</mark> Ca) |
| Iron                       |
| Cooper/                    |

#### **GUARANTEED ANALYSIS**

| Crude Protein (Min) | %24.0     |
|---------------------|-----------|
| Crude Fat           | %14.0     |
| Crude Fiber         | %6.0      |
| Moisture            | %10.0     |
| Calcium (Ca)        | %1.0      |
| Iron                | 85 mg/kg  |
| Cooper              | 7.7 mg/kg |